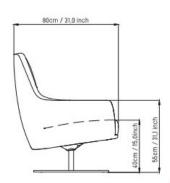

# SEA SHELL

ARTICOL: SH9
CODE: 4SHLM18

### DESCRIPTION

**SEA SHELL**: It is a collection of soft seating with a pleasant rounded shape that can be perfectly placed in both classic and modern environments. Wide range of options available in armchair, two-seater and three-seater sofa versions, armchair in three base variations, and five variants of poufs. **BACKREST**: Made of differentiated density expanded polyurethane foam. Also available in fire-resistant version.

**SEAT**: Made of differentiated density expanded polyurethane foam. Also available in fire-resistant version.

STRUCTURE: Made of 28mm and 18mm thickness multilayer fir wood. FABRIC: Choice can be customized from a wide range of available colors. LEGS: Conical metal legs with powder-coated finish in black. Also available in chrome (CR), White (BI), Gray (GG), Aqua Green (VC), Blush Pink (MT), Ivory (SB) finishes.