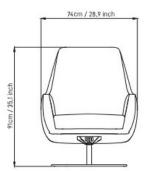

# SEA SHELL

ARTICOL: SH9
CODE: 4SHLM18

### DESCRIPTION

**SEA SHELL**: It is a collection of soft seating with a pleasant rounded shape that can be perfectly placed in both classic and modern environments. Wide range of options available in armchair, two-seater and three-seater sofa versions, armchair in three base variations, and five variants of poufs. **BACKREST**: Made of differentiated density expanded polyurethane foam. Also available in fire-resistant version.

**SEAT**: Made of differentiated density expanded polyurethane foam. Also available in fire-resistant version.

STRUCTURE: Made of 28mm and 18mm thickness multilayer fir wood. FABRIC: Choice can be customized from a wide range of available colors. LEGS: Conical metal legs with powder-coated finish in black. Also available in chrome (CR), White (BI), Gray (GG), Aqua Green (VC), Blush Pink (MT), Ivory (SB) finishes.