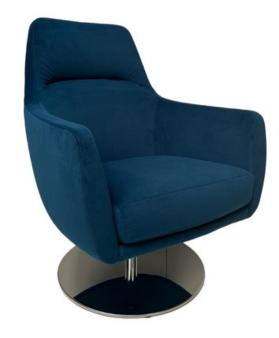

# SEA SHELL

ARTICOL: SH9
CODE: 4SHLM18

### DESCRIPTION

**SEA SHELL**: It is a collection of soft seating with a pleasant rounded shape that can be perfectly placed in both classic and modern environments. Wide range of options available in armchair, two-seater and three-seater sofa versions, armchair in three base variations, and five variants of poufs. **BACKREST**: Made of differentiated density expanded polyurethane foam. Also available in fire-resistant version.

**SEAT**: Made of differentiated density expanded polyurethane foam. Also available in fire-resistant version.

STRUCTURE: Made of 28mm and 18mm thickness multilayer fir wood. FABRIC: Choice can be customized from a wide range of available colors. LEGS: Conical metal legs with powder-coated finish in black. Also available in chrome (CR), White (BI), Gray (GG), Aqua Green (VC), Blush Pink (MT), Ivory (SB) finishes.