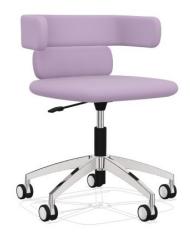

## **DESCRIPTION**

Armchair with 2-elements backrest, with armrests, polished aluminum base, with Ø 65 mm black wheels.

SEAT/BACKREST: Version in cold moulded flexible fire retardant polyurethane, density 70 kg/m3, class 1, completely expanded with water and free of chlorofluorocarbons (CFC free) and hydrofluorocarbons (HCFC free) with steel inserts.

STRUCTURE: 5-spoke gas-liftable swivel base in aluminium finish, with matching Ø 65 mm swivel castors.