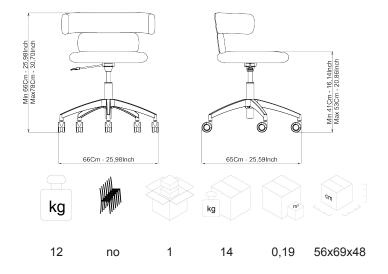

## **DESCRIPTION**

Armchair with 2-elements backrest, with armrests, polished aluminum base, with Ø 65 mm black wheels.

SEAT/BACKREST: Version in cold moulded flexible fire retardant polyurethane, density 70 kg/m3, class 1, completely expanded with water and free of chlorofluorocarbons (CFC free) and hydrofluorocarbons (HCFC free) with steel inserts.

STRUCTURE: 5-spoke gas-liftable swivel base in aluminium finish, with matching Ø 65 mm swivel castors.