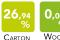

n use only specific products to polish metal parts in order to reduce the

natural oxidation due to the hands contact. The aluminum parts tarnish naturally. LUXY recommends not using chemical detergents.

FABRIC: Fabric: pour some drops of neutral detergent on a damp and wringed out cloth, rub gently on the seat and leave it dry. See maintenance instructions on LUXY upholstery book. Luxy recommends using ecological products.

LETHER: Leather is a natural product. Imperfections give to the material its unmistakable aspect. In presence of marks, they have to be removed with a soft wool cloth. In case of ingrained stains, use only products for leather coloured with aniline. Do not expose leather to direct sunlight. Luxy recommends using ecological products.

MATERIAL AND RECICLABILITY